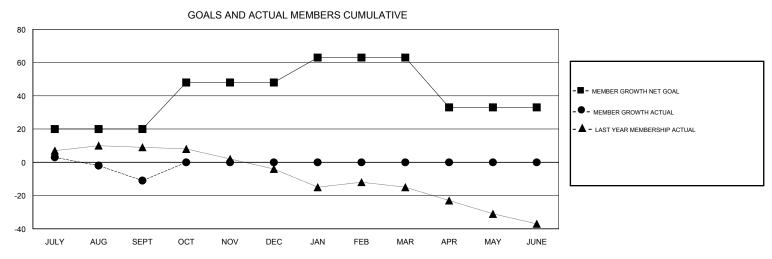

## **LOCATION WISCONSIN** MICHAEL MOLENDA **GMT CA** Clubs Members RESULTS FOR 2017-2018 RESULTS FOR 2017-2018 NEW CLUBS NEW CLUB GOAL DROPPED CLUBS MEMBER GROWTH NET MEMBER GROWTH DROPPED QUARTER QUARTER GOAL ACTUAL MEMBERS ACTUAL (including transfers) 0 0 20 18 29 JULY/AUG/SEPT JULY/AUG/SEPT 0 28 0 0 OCT/NOV/DEC OCT/NOV/DEC 0 0 0 0 0 15 JAN/FEB/MAR JAN/FEB/MAR 1 0 0 -30 0 0 APR/MAY/JUNE APR/MAY/JUNE